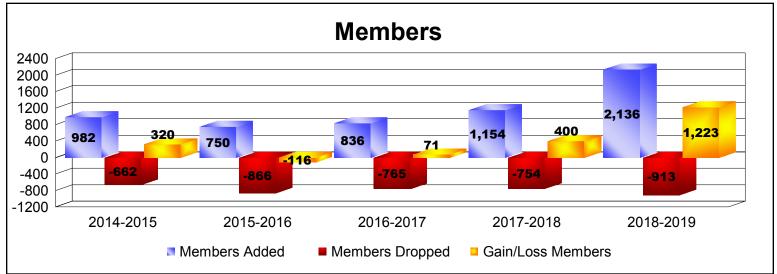

District 356 C
As of June 2019 Cumulative

| Year      | New<br>Clubs | Dropped<br>Clubs | Gain/<br>Loss<br>Clubs | New<br>Members | Charter<br>Members | Reinstate<br>Members | Transfer<br>Members | Total<br>Member<br>Added | Total<br>Members<br>Dropped | Gain/<br>Loss<br>Members |
|-----------|--------------|------------------|------------------------|----------------|--------------------|----------------------|---------------------|--------------------------|-----------------------------|--------------------------|
| 2014-2015 | 4            | -4               | 0                      | 827            | 128                | 23                   | 4                   | 982                      | -662                        | 320                      |
| 2015-2016 | 3            | -3               | 0                      | 585            | 98                 | 57                   | 10                  | 750                      | -866                        | -116                     |
| 2016-2017 | 3            | -3               | 0                      | 689            | 95                 | 52                   | 0                   | 836                      | -765                        | 71                       |
| 2017-2018 | 1            | 0                | 1                      | 1010           | 73                 | 68                   | 3                   | 1154                     | -754                        | 400                      |
| 2018-2019 | 2            | 0                | 2                      | 1953           | 125                | 54                   | 4                   | 2136                     | -913                        | 1223                     |
| Average   | 3            | -2               | 1                      | 1013           | 104                | 51                   | 4                   | 1172                     | -792                        | 380                      |