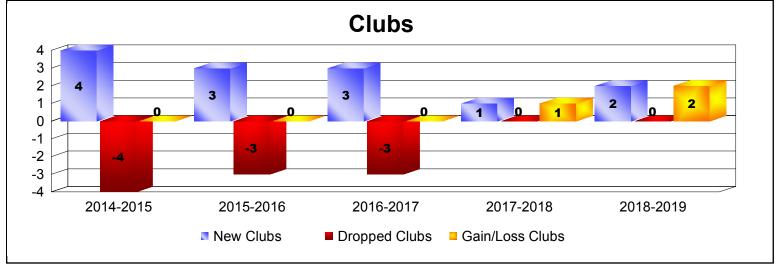

District 356 C
As of June 2019 Cumulative

| Year      | New<br>Clubs | Dropped<br>Clubs | Gain/<br>Loss<br>Clubs | New<br>Members | Charter<br>Members | Reinstate<br>Members | Transfer<br>Members | Total<br>Member<br>Added | Total<br>Members<br>Dropped | Gain/<br>Loss<br>Members |
|-----------|--------------|------------------|------------------------|----------------|--------------------|----------------------|---------------------|--------------------------|-----------------------------|--------------------------|
| 2014-2015 | 4            | -4               | 0                      | 827            | 128                | 23                   | 4                   | 982                      | -662                        | 320                      |
| 2015-2016 | 3            | -3               | 0                      | 585            | 98                 | 57                   | 10                  | 750                      | -866                        | -116                     |
| 2016-2017 | 3            | -3               | 0                      | 689            | 95                 | 52                   | 0                   | 836                      | -765                        | 71                       |
| 2017-2018 | 1            | 0                | 1                      | 1010           | 73                 | 68                   | 3                   | 1154                     | -754                        | 400                      |
| 2018-2019 | 2            | 0                | 2                      | 1953           | 125                | 54                   | 4                   | 2136                     | -913                        | 1223                     |
| Average   | 3            | -2               | 1                      | 1013           | 104                | 51                   | 4                   | 1172                     | -792                        | 380                      |